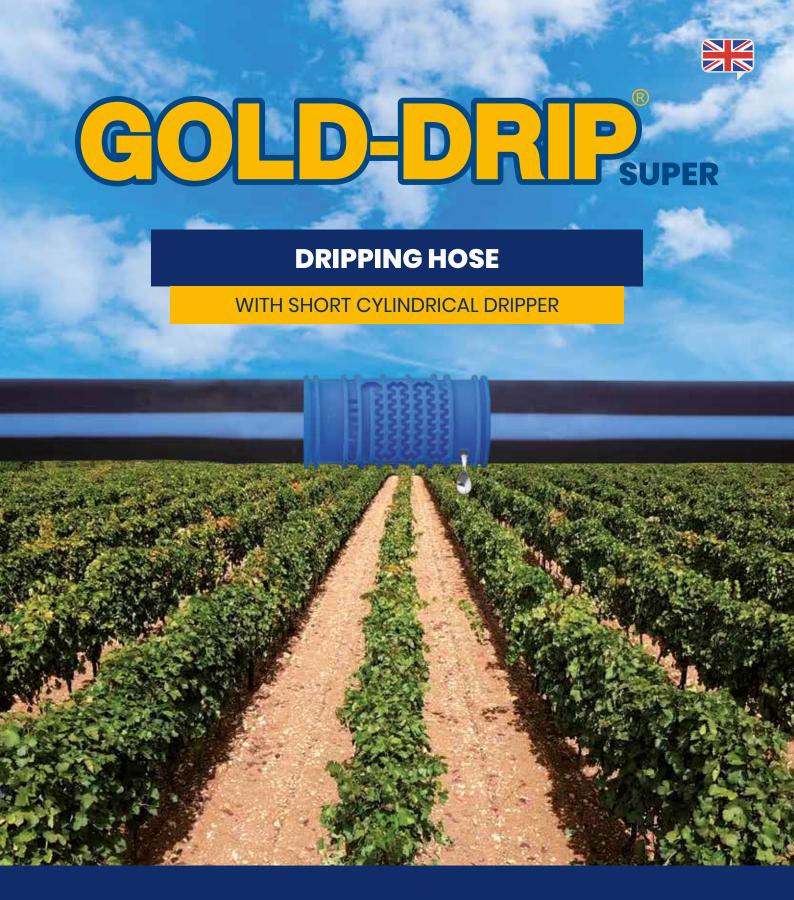

## GOLD-DRIP SUPER

**GOLD-DRIP SUPER** is a dripline with short cylindrical dripper and turbulent flow, self-cleaning with double built-in inlet filter.

**SUPER** is the most advanced and economical version with 3 dispensing holes, with a compact dripper to ensure minimum pressure drops and excellent irrigation uniformity with considerable wing lengths.

Suitable for vineyards, olive groves, tree crops and orchards, in greenhouses and open fields. Also suitable for hedges, flower beds and ornamental gardens.

<sup>\*</sup> For a duration of about half an hour with the terminals open